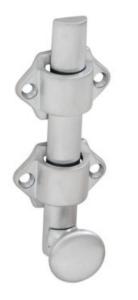

## Part# 594

## Dutch Door Bolt - 4-1/2"

Chamfered end draws doors together while strike opening prevents binding of bolt.

| Size      | 5/8" Half Round X 9/16" Throw                                       |
|-----------|---------------------------------------------------------------------|
| Material  | Solid Brass                                                         |
| Fasteners | (6) #6 × 3/4 OH SMS                                                 |
| Finishes  | US10B/613 – Dark Bronze Oxidized<br>US26D/626 – Satin Chrome Plated |