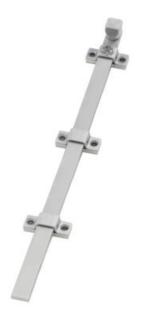

## Part# 599-24

## Surface Bolt UL - 24"

Heavy duty all steel construction to ensure maximum strength and security. Other lengths available, 8" (598), 12" (599)

| Size      | 1/4" × 3/4" X 24" Bolt                           |
|-----------|--------------------------------------------------|
| Material  | Steel                                            |
| Fasteners | (10) 10-24 × 1" FH MS<br>(10) #10 × 1-1/4 FH SMS |
| Finishes  | US26D/626 – Satin Chrome Plated                  |
| ANSI      | L84161                                           |