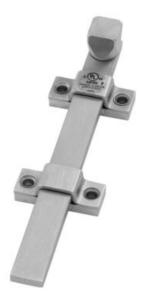

## Part# 599

## Surface Bolt UL - 12"

Heavy duty all steel construction to ensure maximum strength and security. Other lengths available, 8" (598), 24" (599-24).

| Size      | 1/4" × 3/4" X 12" Bolt                         |
|-----------|------------------------------------------------|
| Material  | Steel                                          |
| Fasteners | (8) 10-24 × 1" FH MS<br>(8) #10 × 1-1/4 FH SMS |
| Finishes  | US26D/626 – Satin Chrome Plated                |
| ANSI      | L84161                                         |