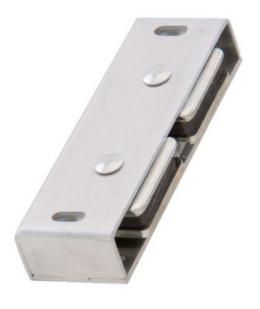

## **Magnetic Catch**

| Size               | Body 1" × 3-1/8" × 9/16", Strike 11/16" × 1-1/8" |
|--------------------|--------------------------------------------------|
| Material           | Brass                                            |
| Standard Fasteners | (2) #6 x 1-1/4 TH SMS (Body)                     |
| Finishes           | US26D/626 – Satin Chrome Plated                  |
| ANSI               | B03161                                           |
|                    |                                                  |