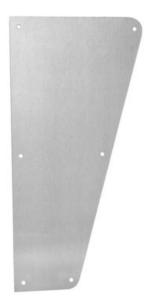

## Part# 61

## Shaped Push Plate .050 Thick

Specify Handing (RH Shown)

| Size      | 7-1/2" × 15"                       |
|-----------|------------------------------------|
| Material  | 16 Gauge                           |
| Fasteners | #6 × 5/8 CSK OH SMS                |
| Finishes  | US3/605 – Bright Brass             |
|           | US4/606 – Satin Brass              |
|           | US5/609 – Antique Brass            |
|           | US10/612 – Satin Bronze            |
|           | US10B/613 – Dark Bronze Oxidized   |
|           | US26/625 – Bright Chrome Plated    |
|           | US26D/626 – Satin Chrome Plated    |
|           | US28/628 – Satin Anodized Aluminum |
|           | US32/629 – Bright Stainless Steel  |
|           | US32D/630 – Satin Stainless Steel  |
|           | Flat Black Powder Coat             |
|           | Dark Bronze Powder Coat            |
| ANSI      | J301                               |