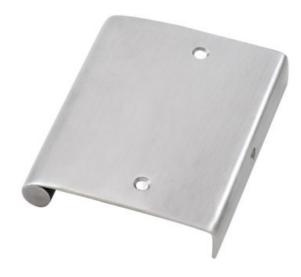

## Part# 612

## **Edge Pull**

For Square Edge Door - With 5/8" Return

| Size               | 1/2" Diameter Solid Rod x 4"<br>Custom Length and Diameter Rod<br>Available                                                 |
|--------------------|-----------------------------------------------------------------------------------------------------------------------------|
| Material           | Stainless Steel                                                                                                             |
| Standard Fasteners | (3) #6 × 5/8" FH WS                                                                                                         |
| Finishes           | US32/629 – Bright Stainless Steel<br>US32D/630 – Satin Stainless Steel<br>Flat Black Powder Coat<br>Dark Bronze Powder Coat |