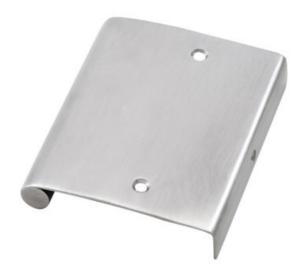

## Part# 614

## **Edge Pull**

For Bevel Edge Door - With 5/8" Return

| Size               | 1/2" Diameter Solid Rod x 4"<br>Custom Length and Diameter Rod<br>Available                                                 |
|--------------------|-----------------------------------------------------------------------------------------------------------------------------|
| Material           | Stainless Steel                                                                                                             |
| Standard Fasteners | (3) #6 × 5/8" FH WS                                                                                                         |
| Finishes           | US32/629 – Bright Stainless Steel<br>US32D/630 – Satin Stainless Steel<br>Flat Black Powder Coat<br>Dark Bronze Powder Coat |