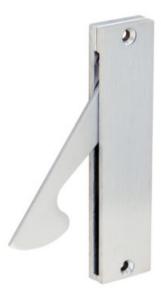

## Part# 615

## **Concealed Edge Pull**

| Size               | 1" × 4-1/4" × 3/8"                                                  |
|--------------------|---------------------------------------------------------------------|
| Material           | Brass                                                               |
| Standard Fasteners | (2) #6 X 3/4" FH WS                                                 |
| Finishes           | US10B/613 – Dark Bronze Oxidized<br>US26D/626 – Satin Chrome Plated |