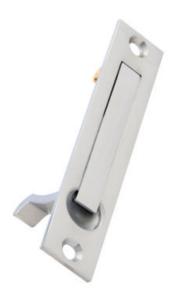

## Part# 616

## **Pocket Door Edge Pull**

| Size               | 3/4" × 3-7/8"                                                       |
|--------------------|---------------------------------------------------------------------|
| Material           | Cast Brass                                                          |
| Standard Fasteners | (2) #6 X 3/4" FH WS                                                 |
| Finishes           | US10B/613 – Dark Bronze Oxidized<br>US26D/626 – Satin Chrome Plated |