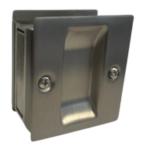

## **Non-Locking Pocket Door Pull Set**

2-3/4" Tall X 2-1/2" Deep X 1-3/8" To 1-3/4" Thick Door

| Size      | 2-3/4" Tall x 2-1/2" Deep                       |
|-----------|-------------------------------------------------|
| Material  | Brass / Aluminum                                |
| Fasteners | 2 - 6-32 x 5/8"<br>2 - #6 x 5/8"<br>2 - #6 x 1" |
| Finishes  | US10B/613 – Dark Bronze Oxidized                |

US15/619 – Satin Stainless Steel US26D/626 – Satin Chrome Plated Flat Black Powder Coat

Copyright ©2025 Burns Manufacturing Inc. All rights reserved. Reproduction in whole or in part without the express written permission of Burns Manufacturing Inc. is prohibited.