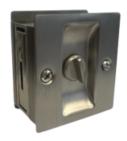

## Part# 618

## **Locking Pocket Door Latch**

2-3/4" Tall x 2-1/2" Deep

 Size
 2-3/4" Tall x 2-1/2" Deep

 Material
 Brass / Aluminum

 Fasteners
 2 - 6-32 x 5/8" 4 - #6 x 5/8" 2 - #6 x 1"

 Finishes
 US10B/613 - Dark Bronze Oxidized

Finishes US10B/613 – Dark Bronze Oxidized US15/619 – Satin Stainless Steel

US26D/626 – Satin Chrome Plated

Flat Black Powder Coat

Copyright ©2025 Burns Manufacturing Inc. All rights reserved. Reproduction in whole or in part without the express written permission of Burns Manufacturing Inc. is prohibited.