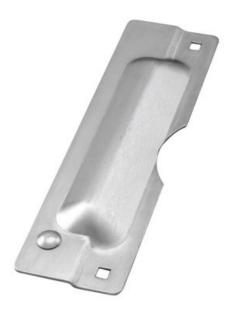

## Part# 621

## **Latch Protector**

| Size               | $3" \times 11"$ with Cylinder Cut (Fits up to 3-1/2" Dia.) |
|--------------------|------------------------------------------------------------|
| Material           | 12 Gauge Steel Plated                                      |
| Standard Fasteners | (2) 5/16-18 Carriage Bolts and Hex<br>Drive Sex Nuts       |
| Finishes           | US2C<br>Flat Black Powder Coat<br>Dark Bronze Powder Coat  |