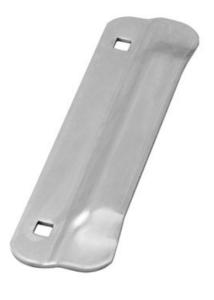

## Part# 622

## **Latch Protector**

| Size               | 1-1/2" x 6" - Narrow                                      |
|--------------------|-----------------------------------------------------------|
| Material           | 12 Gauge Steel Plated                                     |
| Standard Fasteners | (2) 5/16-18 Carriage Bolts and Hex<br>Drive Sex Nuts      |
| Finishes           | US2C<br>Flat Black Powder Coat<br>Dark Bronze Powder Coat |