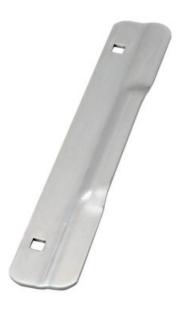

## Part# 623

## **Latch Protector**

| Size               | 1-1/2" × 10" - Narrow                                     |
|--------------------|-----------------------------------------------------------|
| Material           | 12 Gauge Steel Plated                                     |
| Standard Fasteners | (2) 5/16-18 Carriage Bolts and Hex<br>Drive Sex Nuts      |
| Finishes           | US2C<br>Flat Black Powder Coat<br>Dark Bronze Powder Coat |