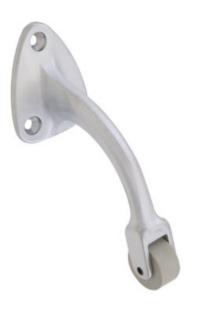

## **Curved Roller Bumper**

Heavy duty cast brass roller bumper with solid rubber bumper. Offset arm is used where two doors contact at odd angles.

| Size      | 1-5/8" × 2-1/4" Base, 2-5/8" Projection, Offset Arm                 |
|-----------|---------------------------------------------------------------------|
| Material  | Brass                                                               |
| Fasteners | (3) #8 × 3/4 OH SMS                                                 |
| Finishes  | US10B/613 – Dark Bronze Oxidized<br>US26D/626 – Satin Chrome Plated |
| ANSI      | A156.16                                                             |