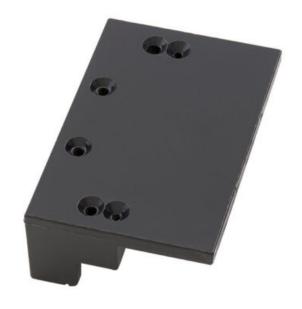

## Part# 72AB

## Mounting Brackets - 7/8" to 2-1/4" Wide Soffit

| Size      | For Soffit Widths of 7/8" to 2-1/4"                                           |
|-----------|-------------------------------------------------------------------------------|
| Finishes  | Black Prime Coat<br>US28 Powder Coat                                          |
| Material  | Aluminum                                                                      |
| Features  | Brackets are drilled and tapped in field for mounting the specified hardware. |
| Fasteners | (4) 1/4-20 × 1/2 PFHM<br>(4) 12-24 × 2 PFH screws                             |