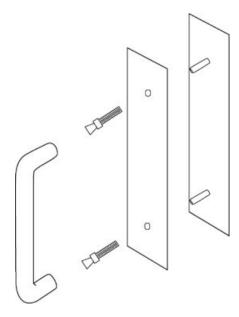

## Part# 73L x 5325B

## **Concealed Mount**

Type 12 Mounting With 1/4-20 Lugs for 1-3/4" Doors. Specify door thickness if other than 1-3/4"

| Plate Size        | 3-1/2" x 15"                                                   |
|-------------------|----------------------------------------------------------------|
| Pull Size         | 3/4" Dia. x 8" cc                                              |
| Push Plate        | .125 Thick                                                     |
| Pull Plate        | .050 Thick                                                     |
| Standard Fastener | 1/4-20 x 1-1/4" Conehead                                       |
| Finishes          | US32/629<br>US32D/630<br>Powder Coat<br>Dark Bronze Flat Black |