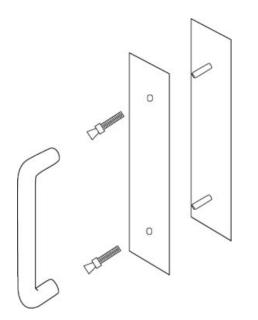

## Part# 73L x 5326B

## **Concealed Mount**

Type 12 Mounting With 1/4-20 Lugs for 1-3/4" Doors. Specify door thickness if other than 1-3/4"

| Plate Size        | 3-1/2" x 15"                                                                                                                |
|-------------------|-----------------------------------------------------------------------------------------------------------------------------|
| Pull Size         | 1" Dia. x 8" cc                                                                                                             |
| Push Plate        | .125 Thick                                                                                                                  |
| Pull Plate        | .050 Thick                                                                                                                  |
| Standard Fastener | 1/4-20 x 1-1/4" Conehead                                                                                                    |
| Finishes          | US32/629 – Bright Stainless Steel<br>US32D/630 – Satin Stainless Steel<br>Flat Black Powder Coat<br>Dark Bronze Powder Coat |