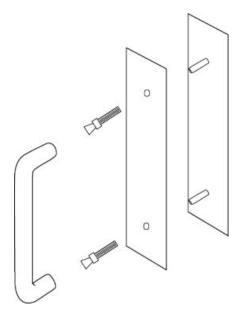

## Part# 73L x 5326C

## **Concealed Mount**

Type 12 Mounting With 1/4-20 Lugs for 1-3/4" Doors. Specify door thickness if other than 1-3/4"

| Plate Size        | 3-1/2" x 15"                                                                                                                |
|-------------------|-----------------------------------------------------------------------------------------------------------------------------|
| Pull Size         | 1" Dia. x 10" cc                                                                                                            |
| Push Plate        | .125 Thick                                                                                                                  |
| Pull Plate        | .050 Thick                                                                                                                  |
| Standard Fastener | 1/4-20 x 1-1/4" Conehead                                                                                                    |
| Finishes          | US32/629 – Bright Stainless Steel<br>US32D/630 – Satin Stainless Steel<br>Flat Black Powder Coat<br>Dark Bronze Powder Coat |