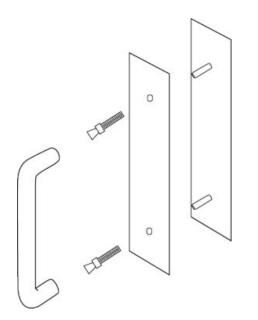

## Part# 73L x 5326D

## **Concealed Mount**

Type 12 Mounting With 1/4-20 Lugs for 1-3/4" Doors. Specify door thickness if other than 1-3/4"

| Plate Size        | 3-1/2" x 15"                                                                                                                |
|-------------------|-----------------------------------------------------------------------------------------------------------------------------|
| Pull Size         | 1" Dia. x 12" cc                                                                                                            |
| Push Plate        | .125 Thick                                                                                                                  |
| Pull Plate        | .050 Thick                                                                                                                  |
| Standard Fastener | 1/4-20 x 1-1/4" Conehead                                                                                                    |
| Finishes          | US32/629 – Bright Stainless Steel<br>US32D/630 – Satin Stainless Steel<br>Flat Black Powder Coat<br>Dark Bronze Powder Coat |