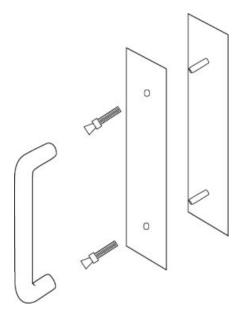

## Part# 73L x 53M26D

## **Concealed Mount**

Type 12 Mounting With 1/4-20 Lugs for 1-3/4" Doors. Specify door thickness if other than 1-3/4"

| Plate Size        | 3-1/2" x 15"                                                                                                                |
|-------------------|-----------------------------------------------------------------------------------------------------------------------------|
| Pull Size         | 1-1/4" Dia. x 12" cc                                                                                                        |
| Push Plate        | .125 Thick                                                                                                                  |
| Pull Plate        | .050 Thick                                                                                                                  |
| Standard Fastener | 1/4-20 x 1-1/4" Conehead                                                                                                    |
| Finishes          | US32/629 – Bright Stainless Steel<br>US32D/630 – Satin Stainless Steel<br>Flat Black Powder Coat<br>Dark Bronze Powder Coat |