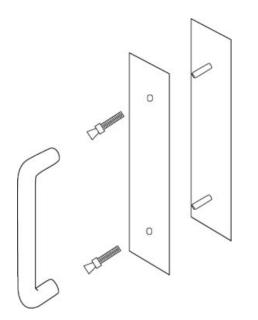

## Part# 74L x 5426B

## **Concealed Mount**

Type 12 Mounting With 1/4-20 Lugs for 1-3/4" Doors. Specify door thickness if other than 1-3/4"

| Plate Size        | 4" x 16"                                                                                                                    |
|-------------------|-----------------------------------------------------------------------------------------------------------------------------|
| Pull Size         | 1" Dia. x 8" cc                                                                                                             |
| Push Plate        | .125 Thick                                                                                                                  |
| Pull Plate        | .050 Thick                                                                                                                  |
| Standard Fastener | 1/4-20 x 1-1/4" Conehead                                                                                                    |
| Finishes          | US32/629 – Bright Stainless Steel<br>US32D/630 – Satin Stainless Steel<br>Flat Black Powder Coat<br>Dark Bronze Powder Coat |