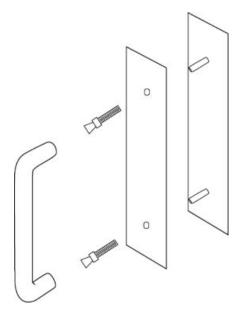

## Part# 74L x 5425B

## **Concealed Mount**

Type 12 Mounting With 1/4-20 Lugs for 1-3/4" Doors. Specify door thickness if other than 1-3/4"

| Plate Size        | 4" x 16"                                                                                                                    |
|-------------------|-----------------------------------------------------------------------------------------------------------------------------|
| Pull Size         | 3/4" Dia. x 8" cc                                                                                                           |
| Push Plate        | .125 Thick                                                                                                                  |
| Pull Plate        | .050 Thick                                                                                                                  |
| Standard Fastener | 1/4-20 x 1-1/4" Conehead                                                                                                    |
| Finishes          | US32/629 – Bright Stainless Steel<br>US32D/630 – Satin Stainless Steel<br>Flat Black Powder Coat<br>Dark Bronze Powder Coat |