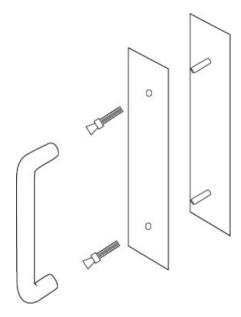

## **Concealed Mount**

Type 12 Mounting With 1/4-20 Lugs for 1-3/4" Doors. Specify door thickness if other than 1-3/4"

| Plate Size        | 4" x 16"                                                                                                                    |
|-------------------|-----------------------------------------------------------------------------------------------------------------------------|
| Pull Size         | 1" Dia. x 10" cc                                                                                                            |
| Push Plate        | .125 Thick                                                                                                                  |
| Pull Plate        | .050 Thick                                                                                                                  |
| Standard Fastener | 1/4-20 x 1-1/4" Conehead                                                                                                    |
| Finishes          | US32/629 – Bright Stainless Steel<br>US32D/630 – Satin Stainless Steel<br>Flat Black Powder Coat<br>Dark Bronze Powder Coat |