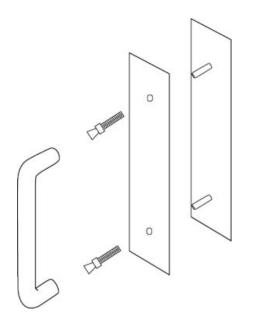

## Part# 74L x 5426D

## **Concealed Mount**

Type 12 Mounting With 1/4-20 Lugs for 1-3/4" Doors. Specify door thickness if other than 1-3/4"

| Plate Size        | 4" x 16"                                                                                                                    |
|-------------------|-----------------------------------------------------------------------------------------------------------------------------|
| Pull Size         | 1" Dia. x 12" cc                                                                                                            |
| Push Plate        | .125 Thick                                                                                                                  |
| Pull Plate        | .050 Thick                                                                                                                  |
| Standard Fastener | 1/4-20 x 1-1/4" Conehead                                                                                                    |
| Finishes          | US32/629 – Bright Stainless Steel<br>US32D/630 – Satin Stainless Steel<br>Flat Black Powder Coat<br>Dark Bronze Powder Coat |