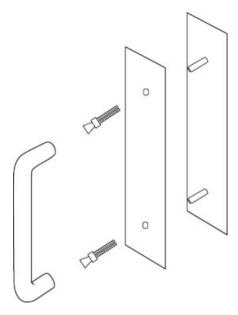

## **Concealed Mount**

Type 12 Mounting With 1/4-20 Lugs for 1-3/4" Doors. Specify door thickness if other than 1-3/4"

| Plate Size         | 4" x 16"                                                                                                                    |
|--------------------|-----------------------------------------------------------------------------------------------------------------------------|
| Pull Size          | 1-1/4" Dia. x 12" cc                                                                                                        |
| Push Plate         | .125 Thick                                                                                                                  |
| Pull Plate         | .050 Thick                                                                                                                  |
| Standard Fasteners | 1/4-20 x 1-1/4" Conehead                                                                                                    |
| Finishes           | US32/629 – Bright Stainless Steel<br>US32D/630 – Satin Stainless Steel<br>Flat Black Powder Coat<br>Dark Bronze Powder Coat |