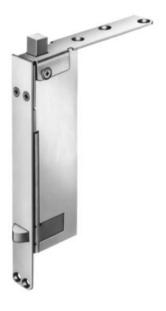

## Part# 7940

## Non-Handed Automatic Flush Single Bolt - Wood Door

Up to 8'  $\times$  9' Wood Door Pairs. 3 Hour Fire Rating. Conforms to ANSI/BHMA A156.3 TYPE 25

**Size**  $1" \times 8-1/2"$ 

Finishes US3/605 – Bright Brass

US4/606 – Satin Brass US10B/613 – Dark Bronze

US32/629 – Bright Stainless Steel US32D/630 – Satin Stainless Steel

Material Brass or Stainless Steel

Features UL Listed

Copyright ©2025 Burns Manufacturing Inc. All rights reserved. Reproduction in whole or in part without the express written permission of Burns Manufacturing Inc. is prohibited.