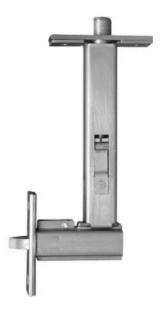

## Part# 7960

## **Non-Handed Automatic Single Flush Bolt**

Up to 3 hour fire rating for metal doors, up to 1-1/2 hours for wood/plastic-covered composite doors, and 20 minutes for wood core doors. Conforms to ANSI/BHMA A156.3 TYPE 25

Size 1-3/32" × 2-1/4" Face Plate

Finishes US32D/630 – Satin Stainless Steel

Material Stainless Steel

Features UL listed

Copyright ©2025 Burns Manufacturing Inc. All rights reserved. Reproduction in whole or in part without the express written permission of Burns Manufacturing Inc. is prohibited.