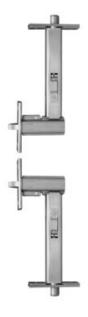

## Non-Handed Automatic Flush Bolt Set - Two Piece Design

Up to 3 hour fire rating for metal doors, up to 1-1/2 hours for wood/plastic-covered composite doors, and 20 minutes for wood core doors. Conforms to ANSI/BHMA A156.3 TYPE 25

**Size** 1-3/32" × 2-1/4" Face Plate

**Finishes** US32D/630 – Satin Stainless Steel

Material Brass or Stainless Steel

Features UL Listed

Copyright ©2025 Burns Manufacturing Inc. All rights reserved. Reproduction in whole or in part without the express written permission of Burns Manufacturing Inc. is prohibited.