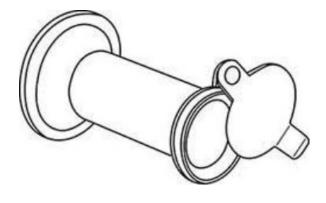

## **Door Viewer with Privacy Cover - Light Duty**

190 degrees, UL Labeled, one way viewer, and light duty privacy cover

| Size     | 1-3/8" to 2-1/8" Door, Prep 9/16" Hole                               |
|----------|----------------------------------------------------------------------|
| Material | Brass                                                                |
| Finishes | US3/605 – Bright Brass<br>US10B/613 – Dark Bronze Oxidized<br>Chrome |
| ANSI     | L03221                                                               |