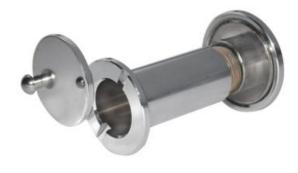

## Part# 853

## **Door Viewer with Privacy Cover - Heavy Duty**

190 degrees, UL Labeled, one way viewer, with heavy duty privacy cover

| Size     | 1-3/8" to 2-1/8" Door, Prep 9/16" Hole     |
|----------|--------------------------------------------|
| Material | Brass                                      |
| Finishes | US10B/613 – Dark Bronze Oxidized<br>Chrome |
| ANSI     | L03221                                     |