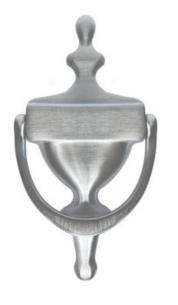

## Part# 855

## **Door Knocker**

| Size               | 3-9/16" × 6-3/4"                                                               |
|--------------------|--------------------------------------------------------------------------------|
| Material           | Solid Cast Brass                                                               |
| Finishes           | US26D/626 - Satin Chrome Plated                                                |
| Standard Fasteners | 2 ea. #8 Finish Washers<br>2 ea 8-32 × 2 FH MS (for standard 1-3<br>/4" Doors) |