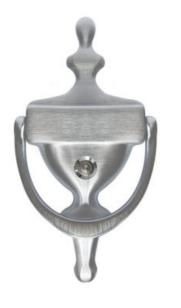

## Part# 855V

## **Door Knocker with Viewer**

Comes with #850L door viewer (160 degree viewer)

| Size               | 3-9/16" × 6-3/4"                                                               |
|--------------------|--------------------------------------------------------------------------------|
| Material           | Solid Cast Brass                                                               |
| Finishes           | US26D/626                                                                      |
| Standard Fasteners | 2 ea 8-32 × 2 FH MS (for standard 1-3<br>/4" Doors)<br>2 ea. #8 Finish Washers |