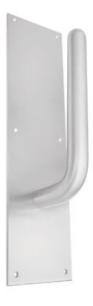

## **Arm Pull**

Hands Free Arm Pull

| Overall       | 4" x 16" x .125"                                                                        |
|---------------|-----------------------------------------------------------------------------------------|
| Projection    | 4"                                                                                      |
| Material      | Stainless Steel                                                                         |
| Material size | Plate: .125" thick, pull 1-1/4" Ø x 8" C.C.                                             |
| Finishes      | US32D<br>Flat Black Powder Coat<br>Dark Bronze Powder Coat<br>Antimicrobial Powder Coat |