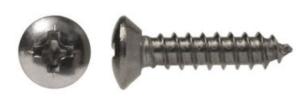

## Part# SF10

## **Countersunk Sheet Metal Screw**

| Size        | #6 x 5/8" oval phillips undercut stainless<br>steel sheet metal screw |
|-------------|-----------------------------------------------------------------------|
| Application | Push Plates, Pull Plates, Mop Plates, Kick<br>Plates, Armor Plates    |