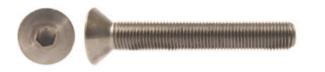

## Part# SF80

## Thru Bolts - heavy duty

| Size        | 3/8-24 × 2-1/2" flat head machine screw -<br>hex socket          |
|-------------|------------------------------------------------------------------|
| Application | Heavy Duty method of fastening for 1-3/4" doors (specify finish) |