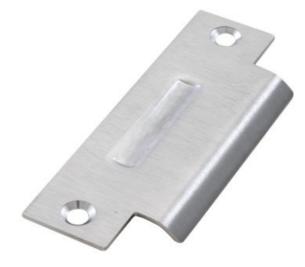

## **ASA Strike for Roller Latch**

| Size      | 1-1/4" x 4-7/8"                                                            |
|-----------|----------------------------------------------------------------------------|
| Materials | Forged Brass                                                               |
| Fasteners | (2) 12-24 × 1/2 FH MS (Strike)<br>(2) #12 × 3/4 FH SMS (Strike)            |
| Finishes  | US3/605 – Bright Brass<br>US4/606 – Satin Brass<br>US10/612 – Satin Bronze |

US10B/613 – Dark Bronze US26/625 – Bright Chrome Plated US26D/626 – Satin Chrome Plated

Copyright ©2025 Burns Manufacturing Inc. All rights reserved. Reproduction in whole or in part without the express written permission of Burns Manufacturing Inc. is prohibited.