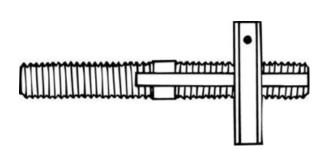

## Part# Type 11

## **Heavy Duty Back to Back Mounting with Reverse Thread Stud and Spanner Collar**

| Size        | 3/8-24 × 3-1/2" LH/RH threaded stud. 1" or 1-1/4" diameter Spanner Collar                         |
|-------------|---------------------------------------------------------------------------------------------------|
| Application | Heavy Duty Type of Back to Back Mounting with LH / RH Reverse Thread for Door Pulls and Push Bars |